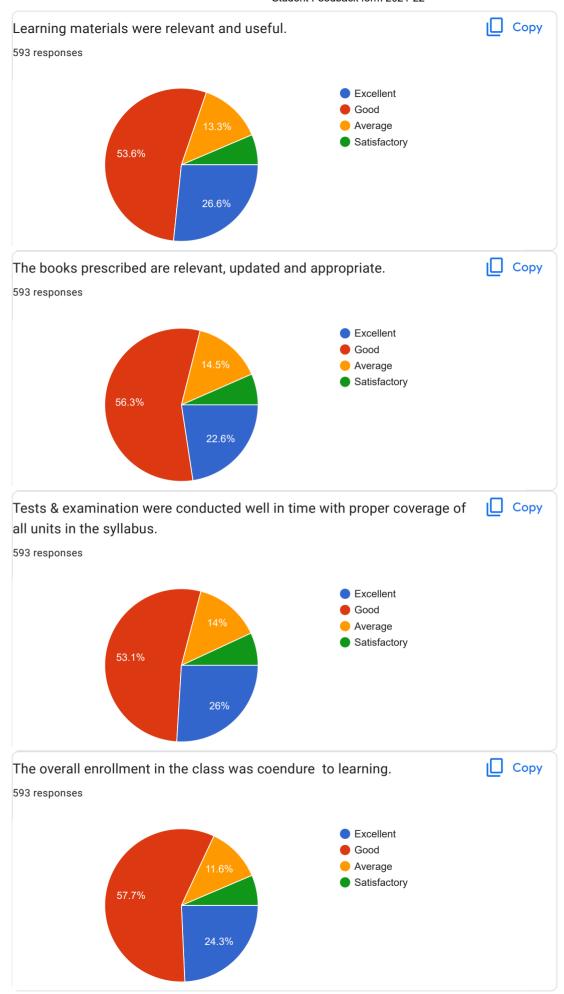

| Bsc 3year bio                |
| Bsc 3 year                   |
| Bsc part 2                   |
| 3 year                       |
| MA 3                         |
| Bsc.3rd year                 |
| B.Sc.part- 1                 |
| First year                   |
| Bsc (biotechnology) 1st      |
| Bsc 2nd year                 |
| B sc                         |
| B.sc. 3 year                 |
| Bsc. 3rd year                |
| B. S. C. Final year          |
| B. S. C. 3year               |
| B.com 2 year                 |
| MA 1st year                  |
| Bsc 2year                    |
| B.A.II year                  |
| M.a I semester               |
| Bsc 1st                      |
| B.A. second year             |
| B.A. first year              |
| 11 more responses are hidden |















| suggestion-                                                            |
|------------------------------------------------------------------------|
| 128 responses                                                          |
| Good                                                                   |
| Good                                                                   |
| No                                                                     |
| Yes                                                                    |
| Nothing                                                                |
| Excellent                                                              |
| I don't want to say anything, everything is good                       |
| Thank