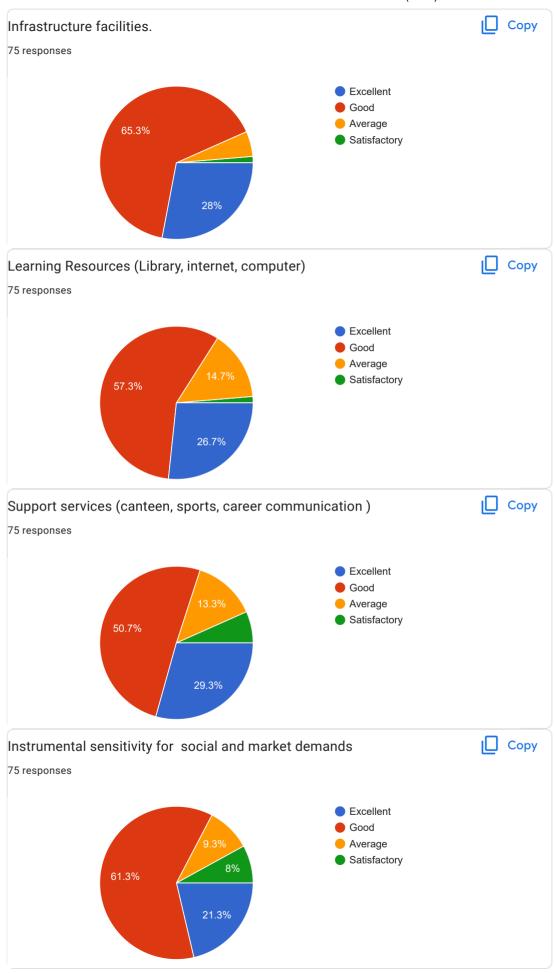

## Student Feedback form 2021-22

593 responses

**Publish analytics** 

| Name of the Student   |
|-----------------------|
| 593 responses         |
| Divya                 |
| Sheela verma          |
| Seema Sahu            |
| Reshmi Ghritlahre     |
| Mukesh                |
| Bharti                |
| Kamleshwari manhare   |
| Fuleshwari sahu       |
| Sita Mandley          |
| Kunti Manikpuri       |
| Devendra Kumar        |
| Sanjay Kumar          |
| Swati yadav           |
| Mamta                 |
| Aman kumar verma      |
| Md. Wasim Akram       |
| Namandeep Kaur Khalsa |
| Yash kumar sahu       |
| Heena sahu            |
| Megha Verma           |
| Tikesh                |
| Savita Dhidhee        |
| Soniya yadaw          |
| Khushiya Verma        |