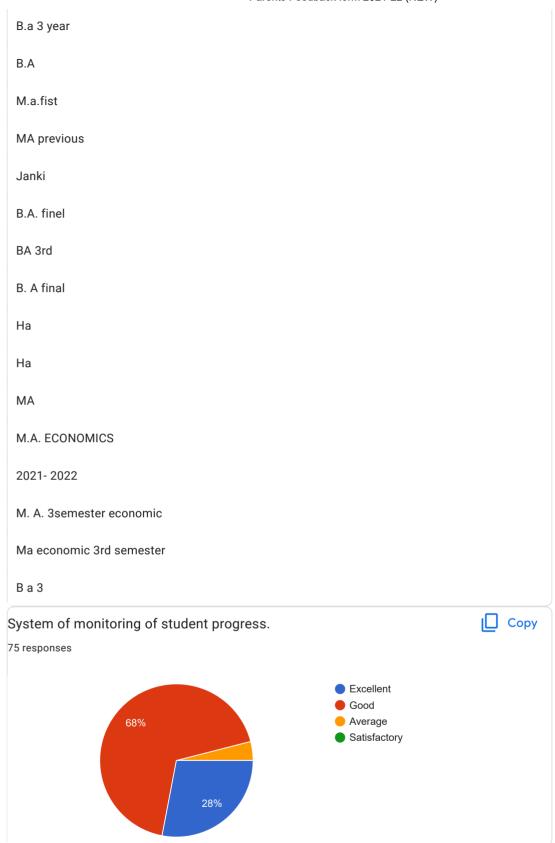

| In which class did your ward study in last session (2021-22) 75 responses |
|---------------------------------------------------------------------------|
| 2022                                                                      |
| 2021-22                                                                   |
| M com 3rd semester                                                        |
| 2022-23                                                                   |
| M.com 2nd sem                                                             |
| M.A ENGLISH                                                               |
| MA English literature                                                     |
| MA English                                                                |
| MA English Third Semester                                                 |
| MA English                                                                |
| 2021,-22                                                                  |
| M.A. English 3 rd semester                                                |
| M.A English 3rd semester                                                  |
| MA III                                                                    |
| m.com 3rd semester                                                        |
| Msc 3sem                                                                  |
| M. Com 3rd Sem.                                                           |
| M.com 2 Semester                                                          |
| M.COM 1st,2nd Semester                                                    |
| M.com3 sameter                                                            |
| M A economic third semester                                               |
| 2021-2022                                                                 |
| M.com 3 Rd sem                                                            |
| M com                                                                     |

| M.com 3rd semester                                                                                                         |
|----------------------------------------------------------------------------------------------------------------------------|
| B.com final year                                                                                                           |
| Msc 3rd semester chemistry                                                                                                 |
| No                                                                                                                         |
| M.com 1st & 2nd                                                                                                            |
| M.Com                                                                                                                      |
| Mcom 1, 2 semester                                                                                                         |
| M.com1 2 3 year                                                                                                            |
| M.con 2nd sem                                                                                                              |
| M.A 1 Semester                                                                                                             |
| M.a. economic first year                                                                                                   |
| M com 3rd                                                                                                                  |
| M.com 3rd semester                                                                                                         |
| MCOM 3Semester                                                                                                             |
|                                                                                                                            |
| Good                                                                                                                       |
| Good 3rd semester                                                                                                          |
|                                                                                                                            |
| 3rd semester                                                                                                               |
| 3rd semester 3rd                                                                                                           |
| 3rd semester  3rd  M.A. English 3 semester                                                                                 |
| 3rd semester  3rd  M.A. English 3 semester  M. Com 3rd semester                                                            |
| 3rd semester  3rd  M.A. English 3 semester  M. Com 3rd semester  Bsc Maths                                                 |
| 3rd  M.A. English 3 semester  M. Com 3rd semester  Bsc Maths  B A final year                                               |
| 3rd semester  3rd  M.A. English 3 semester  M. Com 3rd semester  Bsc Maths  B A final year  M. A sosiology                 |
| 3rd semester  3rd  M.A. English 3 semester  M. Com 3rd semester  Bsc Maths  B A final year  M. A sosiology  M.a. sociology |