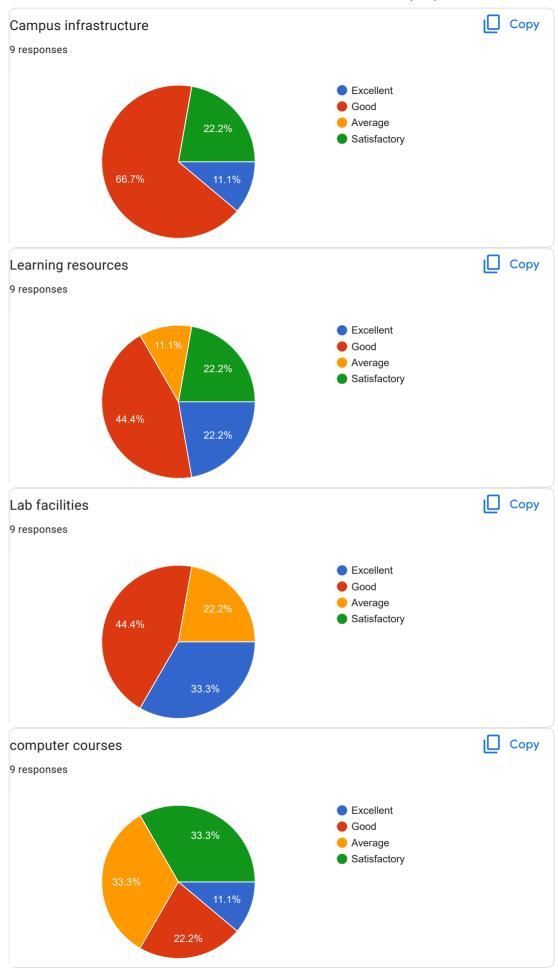

### Alumni Feedback Form 2021-22 (New) 9 responses **Publish analytics** Name of the Alumni 9 responses Tek Ram Sahu Msc Chemistry Manisha lahari Aarjoo parveen Mr.TUKENDRA Satish kumar Kundan Singh verma Birendra Kumar Nishad Ekta soni Copy Passed out Session 9 responses 4 (44.4%) 3 2 2 (22.2%) 2 (22.2%) 1 (11.1%) 2018 2019 2021 2022