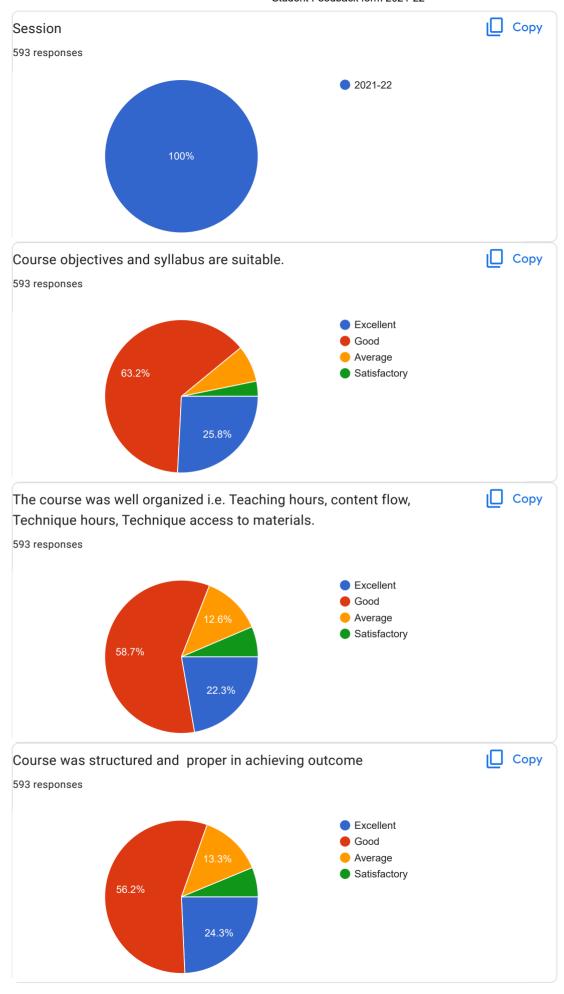

---|
| Bsc 3year bio                |
| Bsc 3 year                   |
| Bsc part 2                   |
| 3 year                       |
| MA 3                         |
| Bsc.3rd year                 |
| B.Sc.part- 1                 |
| First year                   |
| Bsc (biotechnology) 1st      |
| Bsc 2nd year                 |
| B sc                         |
| B.sc. 3 year                 |
| Bsc. 3rd year                |
| B. S. C. Final year          |
| B. S. C. 3year               |
| B.com 2 year                 |
| MA 1st year                  |
| Bsc 2year                    |
| B.A.II year                  |
| M.a I semester               |
| Bsc 1st                      |
| B.A. second year             |
| B.A. first year              |
| 11 more responses are hidden |















| suggestion-                                                            |
|------------------------------------------------------------------------|
| 128 responses                                                          |
| Good                                                                   |
| Good                                                                   |
| No                                                                     |
| Yes                                                                    |
| Nothing                                                                |
| Excellent                                                              |
| I don't want to say anything, everything is good                       |
| Thank