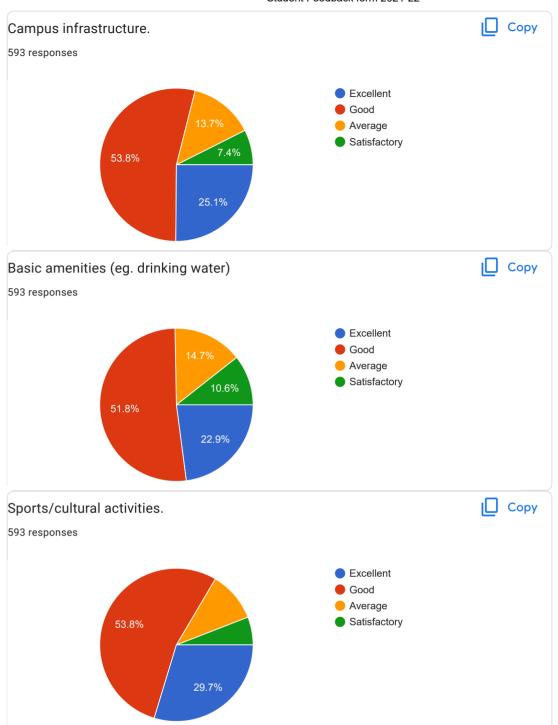

sc 3year bio                |
| Bsc 3 year                   |
| Bsc part 2                   |
| 3 year                       |
| MA 3                         |
| Bsc.3rd year                 |
| B.Sc.part- 1                 |
| First year                   |
| Bsc (biotechnology) 1st      |
| Bsc 2nd year                 |
| B sc                         |
| B.sc. 3 year                 |
| Bsc. 3rd year                |
| B. S. C. Final year          |
| B. S. C. 3year               |
| B.com 2 year                 |
| MA 1st year                  |
| Bsc 2year                    |
| B.A.II year                  |
| M.a I semester               |
| Bsc 1st                      |
| B.A. second year             |
| B.A. first year              |
| 11 more responses are hidden |















| suggestion-                                                            |
|------------------------------------------------------------------------|
| 128 responses                                                          |
| Good                                                                   |
| Good                                                                   |
| No                                                                     |
| Yes                                                                    |
| Nothing                                                                |
| Excellent                                                              |
| I don't want to say anything, everything is good                       |
| Thank