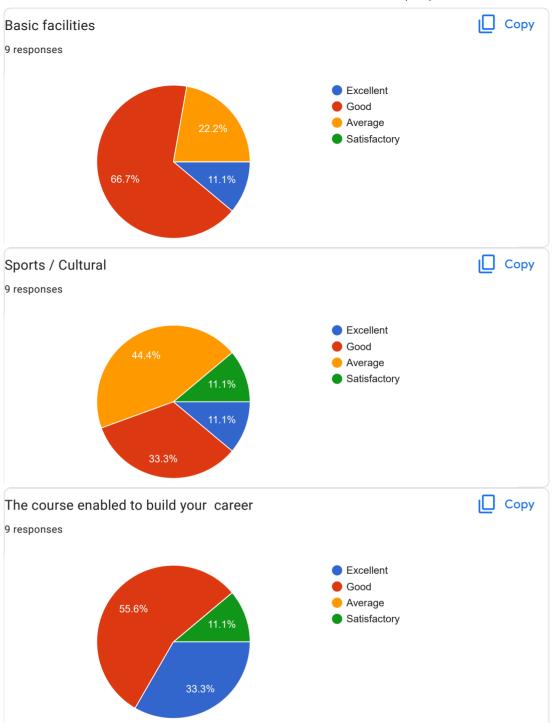

### Alumni Feedback Form 2021-22 (New) 9 responses **Publish analytics** Name of the Alumni 9 responses Tek Ram Sahu Msc Chemistry Manisha lahari Aarjoo parveen Mr.TUKENDRA Satish kumar Kundan Singh verma Birendra Kumar Nishad Ekta soni Copy Passed out Session 9 responses 4 (44.4%) 3 2 2 (22.2%) 2 (22.2%) 1 (11.1%) 2018 2019 2021 2022