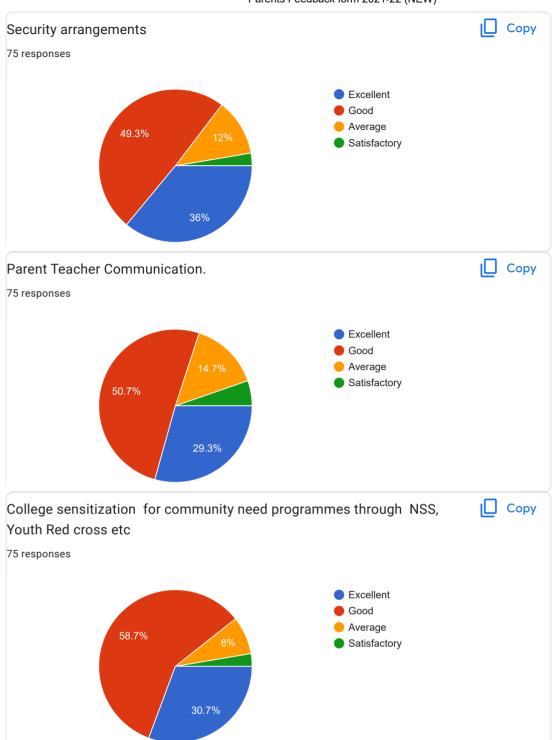

# Parents Feedback form 2021-22 (NEW)

75 responses

**Publish analytics** 

| Name of the Parent 75 responses |  |
|---------------------------------|--|
| Jagdish Manikpuri               |  |
| Lakhan lahari                   |  |
| Kunjlal sahu                    |  |
| Laxminarayan jangde             |  |
| Ramratan                        |  |
| Santosh kumar                   |  |
| Dauram Rajput                   |  |
| Guldas Tandan                   |  |
| Preeti Dewangan                 |  |
| Sanjay Dhruw                    |  |
| Lainu Bandhe                    |  |
| Brizlal                         |  |
| Brij lal                        |  |
| Tapsingh sahu                   |  |
| Kapurdas khute                  |  |
| Rajesh Verma                    |  |
| Anil gangwani                   |  |
| Prakash gupta sunita gupta      |  |
| Gopal Krishna Majumdar          |  |
| Prakash gupta sunita gupta      |  |
| Rakeshwari                      |  |
| M.com3 semester                 |  |
| Mr. Sushil kumar Diwakar        |  |
| PUNARAM                         |  |